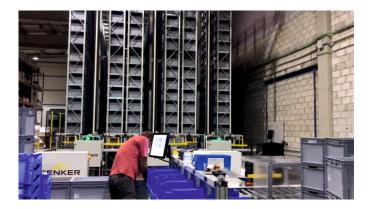

## **ASRS** - Automated System

The Automated Storage & Retrieval system manages your warehouse well with complete storage and intra logistics. Highest output with lowest manpower. Best use of vertical space. Maximum operator safety and complies to even most stringent safety norms. The system promises Improved quality & consistency.