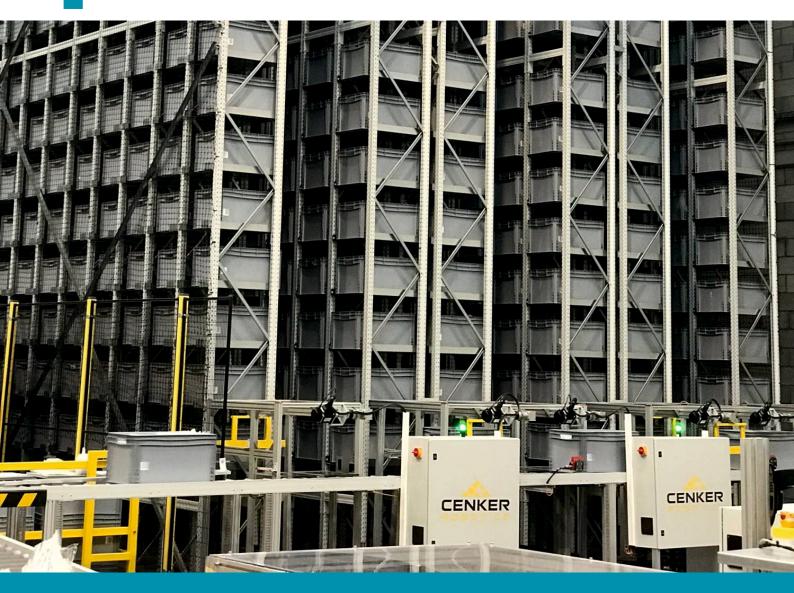

## **ASRS** - Automated System

The Automated Storage & Retrieval system manages your warehouse well with complete storage and intra logistics. Highest output with lowest manpower. Best use of vertical space. Maximum operator safety and complies to even most stringent safety norms. The system promises Improved quality & consistency.