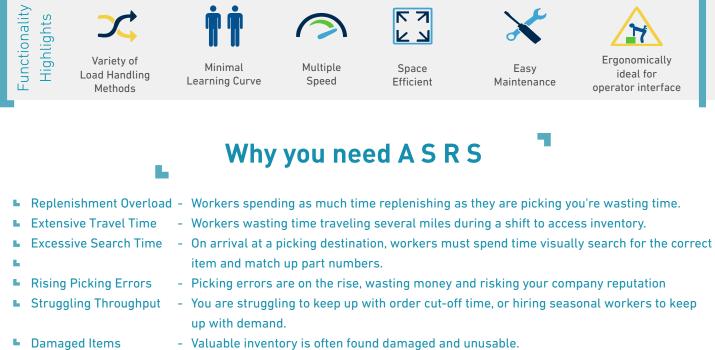

Benefits of A S R S

- Compact Footprint
- **Reduced Labor Requirements**
- Improved Pick Accuracy ь.
- Increased Throughput

CLUT

www.Dclutter.in

- **Greater Inventory Control** L.
- A S R S provides highly dense storage and can save up to 85% of floor space.
- A S R S requires 2/3 less labor to operate when compared to manual shelving.
- A S R S uses high end technology and delivers exactly what is required. Through A S R S your will be achieving 99.9% pick accuracy.
- A S R S enables you to pick faster to keep up with customer demand.
- A S R S solutions manage inventory so you always know what you have and more importantly - where it is.